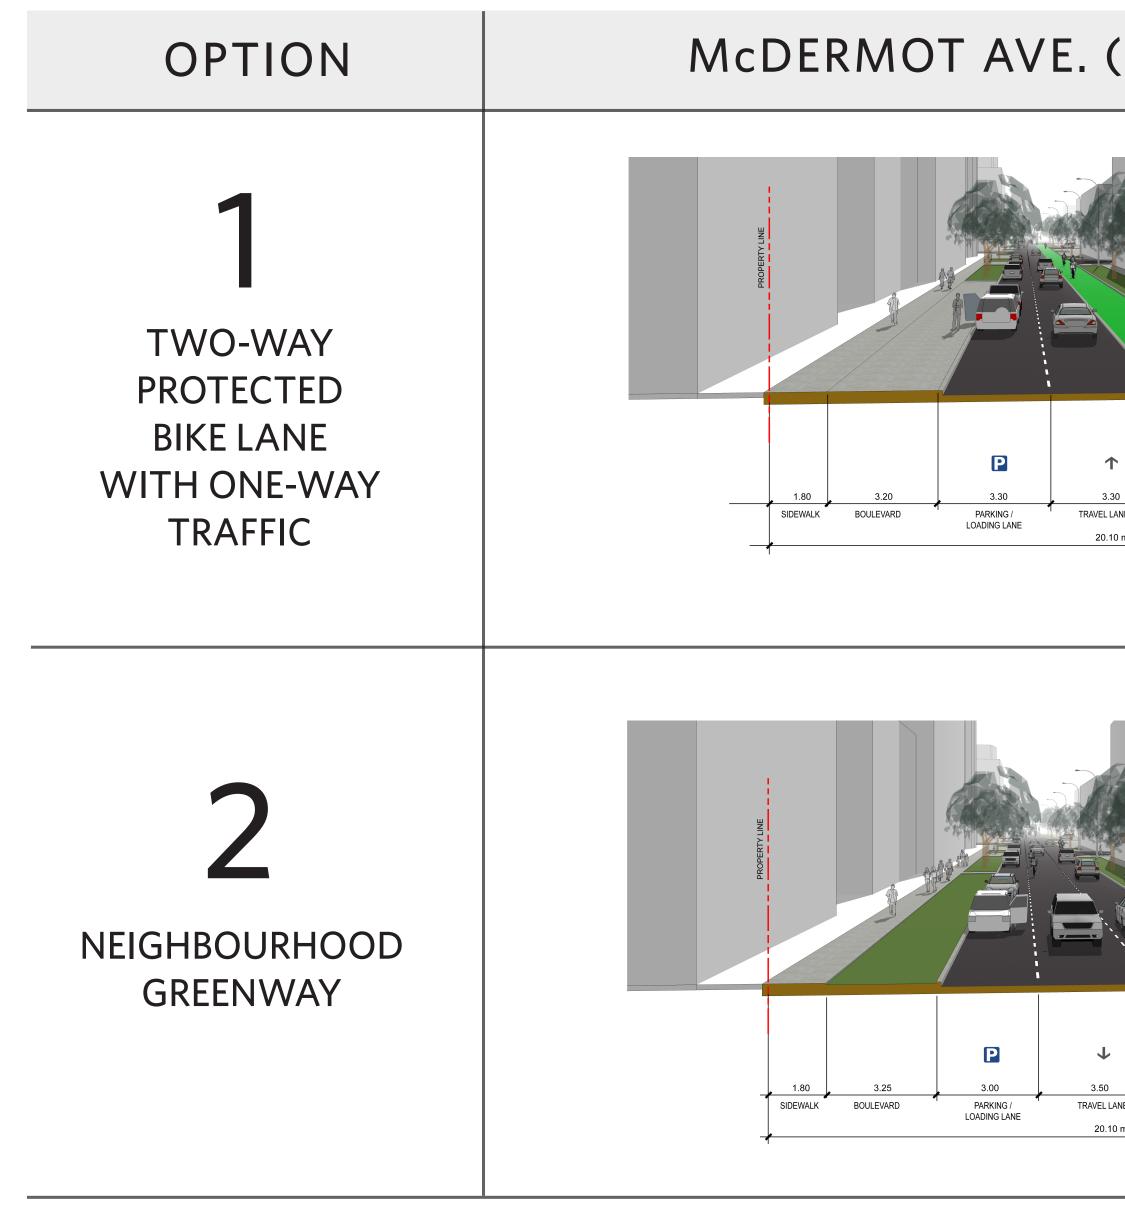

ane on Furby St. or Kate St. St. and Maryland St.

| (LOOKING EAST)                                                                                                                                                                                                                                                                                                                                                                                                                                                                                                                                                                                                                                                                                                                                                                                                                                                                                                                                                                                                                                                                                                                                                                                                                                                                                                                                                                                                                                                                                                                                                                                                                                                                                                                                                                                                                                                                                                                                                                                                                                                                                                                                                                                                                                                                                                                                                                                                                                                                                                                                                                                                                                                                                                                        | A                                                                                                                                                                                                                                                                                                                                                       |
|---------------------------------------------------------------------------------------------------------------------------------------------------------------------------------------------------------------------------------------------------------------------------------------------------------------------------------------------------------------------------------------------------------------------------------------------------------------------------------------------------------------------------------------------------------------------------------------------------------------------------------------------------------------------------------------------------------------------------------------------------------------------------------------------------------------------------------------------------------------------------------------------------------------------------------------------------------------------------------------------------------------------------------------------------------------------------------------------------------------------------------------------------------------------------------------------------------------------------------------------------------------------------------------------------------------------------------------------------------------------------------------------------------------------------------------------------------------------------------------------------------------------------------------------------------------------------------------------------------------------------------------------------------------------------------------------------------------------------------------------------------------------------------------------------------------------------------------------------------------------------------------------------------------------------------------------------------------------------------------------------------------------------------------------------------------------------------------------------------------------------------------------------------------------------------------------------------------------------------------------------------------------------------------------------------------------------------------------------------------------------------------------------------------------------------------------------------------------------------------------------------------------------------------------------------------------------------------------------------------------------------------------------------------------------------------------------------------------------------------|---------------------------------------------------------------------------------------------------------------------------------------------------------------------------------------------------------------------------------------------------------------------------------------------------------------------------------------------------------|
| t<br>1.0 t | <ul> <li>McDermot Ave. becomes one-way east traffic re-routed to William Ave. or No</li> <li>Protected facility separates cyclists, per Separating on-street parking and cycli</li> <li>No anticipated change in on-street part of the signals education</li> <li>Minimum recommended width for a two bis bis bis bis bis bis bis bis bis bis</li></ul> |
| Image: Constraint of the second se                                                                                                                                                                                                                                                                                                                                                                                                                                                                                                                                                                                                                         | <ul> <li>Cyclists must share street with vehicle</li> <li>Maintains both eastbound and westbo</li> <li>Minor conversion of parking on McDe is required to accommodate traffic cal</li> </ul>                                                                                                                                                            |

- astbound for vehicles and transit with westbound
- lotre Dame Ave.
- pedestrians and vehicles
- ling eliminates dooring issues
- arking
- at signalized intersections and increased driver/cyclist
- two-way cycling facility
- vehicles during emergency situations

les

- bound travel lanes for vehicles
- ermot Ave. between Arlington St. and Sherbrook St.
- alming