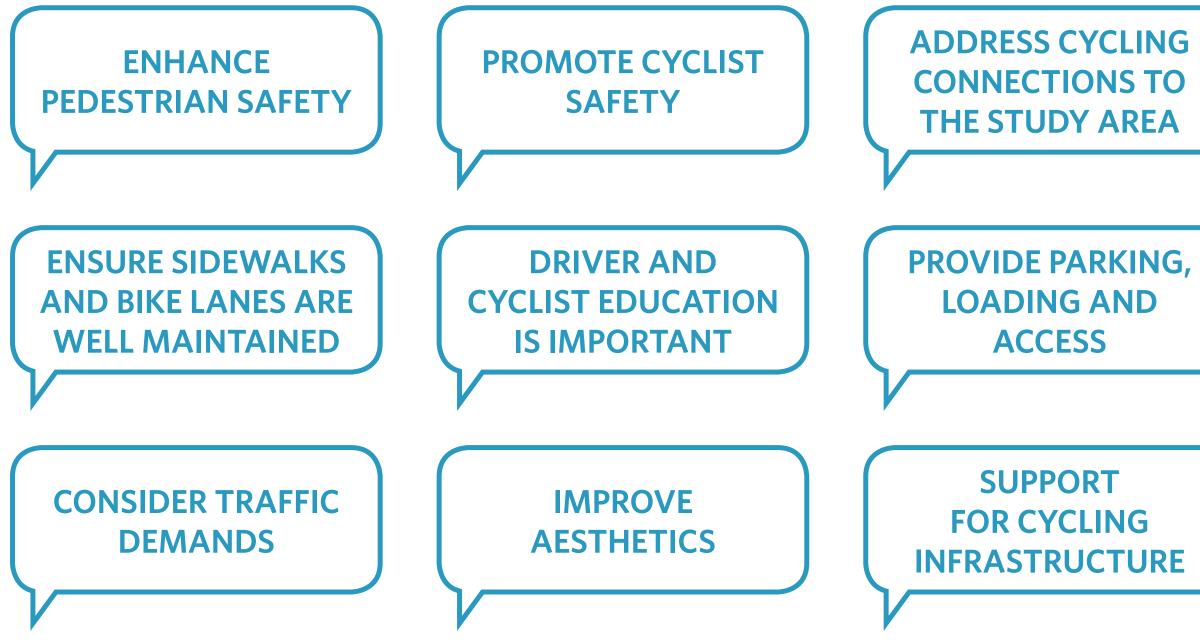

## WHAT WE HEARD

Between September and November 2015, the public provided input on the West Alexander Pedestrian and Cycling Corridor through multiple public engagement activities.

The key themes that emerged from the input include the following: