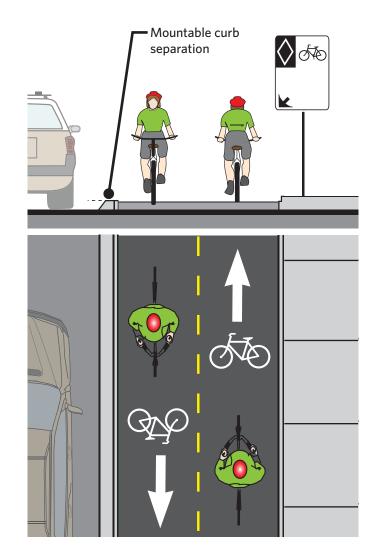

h vehicle</li> <li>Maintains both eastbound and westbo</li> <li>Minor conversion of parking on McDe is required to accommodate traffic cal</li> </ul>                                                                                                                                                            |



- astbound for vehicles and transit with westbound
- lotre Dame Ave.
- pedestrians and vehicles
- ling eliminates dooring issues
- arking
- at signalized intersections and increased driver/cyclist
- two-way cycling facility
- vehicles during emergency situations

les

- bound travel lanes for vehicles
- ermot Ave. between Arlington St. and Sherbrook St.
- alming

# **OPTION ATTRIBUTES & DESIGN DETAILS**

## **CYCLING FACILITY TYPES**

### TWO-WAY PROTECTED

### NEIGHBOURHOOD GREENWAY



Cycling lane can be at grade or raised



Includes traffic calming measures to accommodate cyclists and pedestrians



Bumpouts extend the pedestrian area to reduce street crossing distance for pedestrians and slow down vehicles





Raised crosswalks delineate the crossing for motorists and require them to slow down



# FEEDBACK & EVALUATION

## WHAT WE HEARD

Between September and November 2015, the public provided input on the West Alexander Pedestrian and Cycling Corridor through multiple public engagement activities.

The key themes that emerged from the input include the following:





## **OPTION EVALUATION CRITERIA**

The options will be evaluated based on the following criteria:

| SAFETY                              | SAFETY (20%)                                  | <ul> <li>S