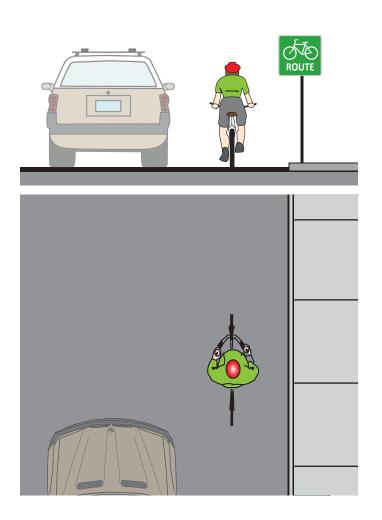

### NEIGHBOURHOOD GREENWAY

Cycling lane can be at grade or raised

Includes traffic calming measures to accommodate cyclists and pedestrians

Bumpouts extend the pedestrian area to reduce street crossing distance for pedestrians and slow down vehicles